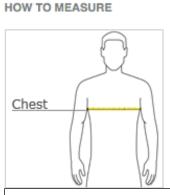

## **Player Jersey Color Options**

CHEST WIDTH Measure under the arm and around the fullest part of the chest with arms down, keeping tape horizontal.

| Atomic Blue             | Texas Orange         | Tropic Blue              | True Navy         | True Red                              | True Royal          |
|-------------------------|----------------------|--------------------------|-------------------|---------------------------------------|---------------------|
| PMS 2203C               | PMS 7584C            | PMS 7474C                | PMS 533C          | PMS 200C                              | PMS 7686C           |
| Kelly Green             | Lime Shock           | Maroon                   | Neon Orange       | Neon Pink                             | Neon Yellow         |
| PMS 341C                | PMS 375C             | PMS 504C                 | PMS NO MATCH      | PMS 806C                              | PMS NO MATCH        |
| Deep Orange<br>PMS 173C | Deep Red<br>PMS 201C | Forest Green<br>PMS 553C | Gold<br>PMS 1235C | Grey Concrete<br>PMS COOL GRAY<br>10C | Purple<br>PMS 7672C |
|                         |                      |                          |                   | 10C                                   |                     |